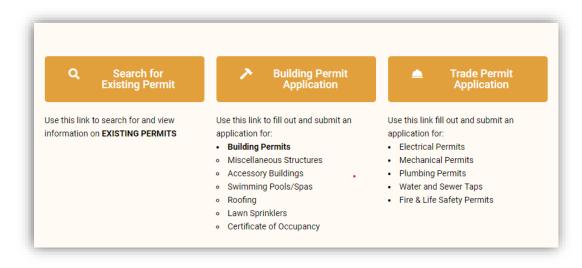

## How to Apply Online for a Permit

Go to the main webpage for Rusk, TX. The URL is <u>https://www.rusktx.org/</u>. Click the link in the upper right-hand corner labeled "PERMITS".

| TEXAS:       | CITY NEWS<br>CURRENT AND PAST NOTICES | CITY HALL ACCESS<br>DOCS, INFO AND DEPAR |      | RESIDENTS ↓ | PAY ONLINE<br>WATER, PERMITS, ET<br>- |                   | CONTA<br>REPORT | .CT<br>AN ISSUE O | R COMMEN |
|--------------|---------------------------------------|------------------------------------------|------|-------------|---------------------------------------|-------------------|-----------------|-------------------|----------|
| QUICK LINKS: | COUNCIL AND ADMIN HOW                 | / DO I ABOUT US                          | FAQS | EMPLOYMENT  | MUNICODE CODE VI                      | OLATION COMPLAINT | <b>N R</b>      | <b>y</b> (        | α        |

Click on the heading for the permit that you wish to apply for.

Begin by using the property search tool to attach the property address to your application.

| Property Information                                                                                  |  |
|-------------------------------------------------------------------------------------------------------|--|
| Search properties:                                                                                    |  |
|                                                                                                       |  |
|                                                                                                       |  |
|                                                                                                       |  |
|                                                                                                       |  |
| "Please use the property search at the top of the Application to select the Location for the Permit." |  |
|                                                                                                       |  |